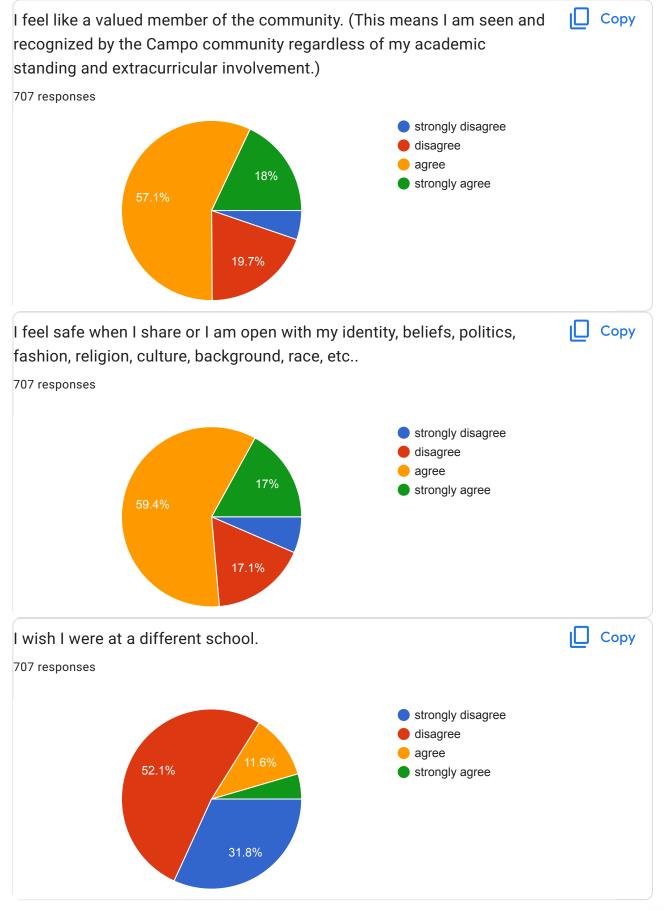

## Campolindo Student Experience Survey 2022-23 707 responses **Publish analytics** I feel socially accepted at Campo. (This does not just apply to Copy involvement in clubs, sports, and activities, but how you feel socially.) 707 responses strongly disagree disagree agree 20.8% strongly agree It is hard for me to be accepted at Campo. (People have their individual Copy identities, but do you feel represented in school?) 707 responses strongly disagree disagree agree strongly agree 52.2% 21.9%