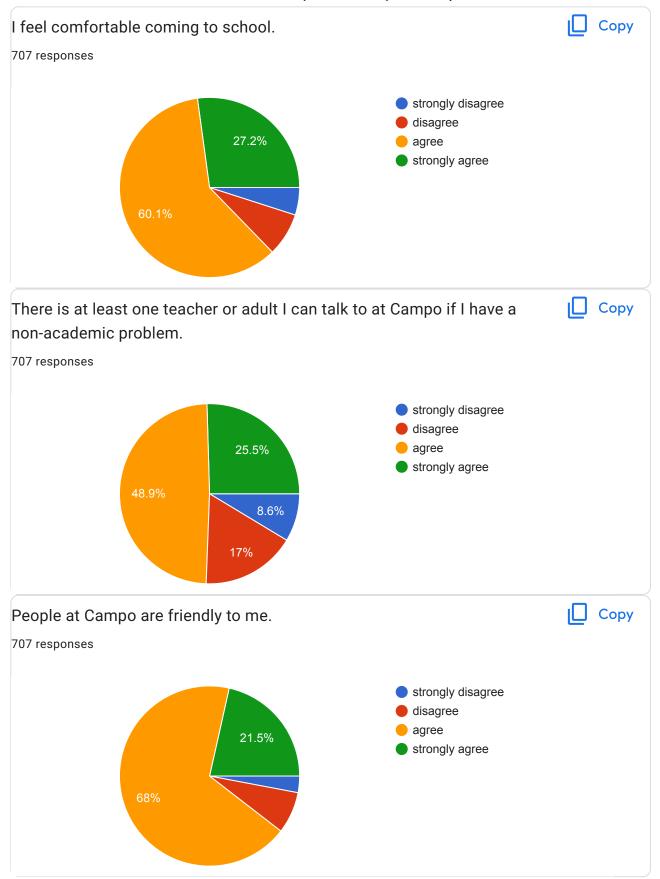

## Campolindo Student Experience Survey 2022-23 707 responses **Publish analytics** I feel socially accepted at Campo. (This does not just apply to Copy involvement in clubs, sports, and activities, but how you feel socially.) 707 responses strongly disagree disagree agree 20.8% strongly agree It is hard for me to be accepted at Campo. (People have their individual Copy identities, but do you feel represented in school?) 707 responses strongly disagree disagree agree strongly agree 52.2% 21.9%