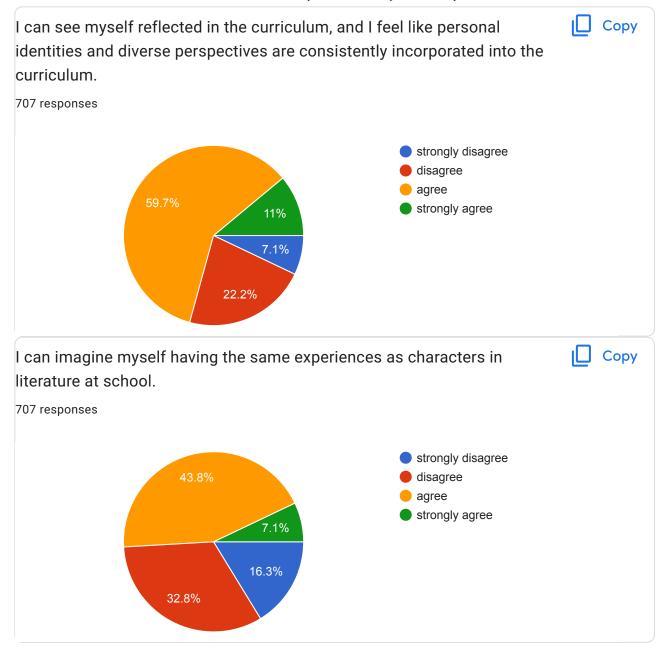

## Campolindo Student Experience Survey 2022-23 707 responses **Publish analytics** I feel socially accepted at Campo. (This does not just apply to Copy involvement in clubs, sports, and activities, but how you feel socially.) 707 responses strongly disagree disagree agree 20.8% strongly agree It is hard for me to be accepted at Campo. (People have their individual Copy identities, but do you feel represented in school?) 707 responses strongly disagree disagree agree strongly agree 52.2% 21.9%