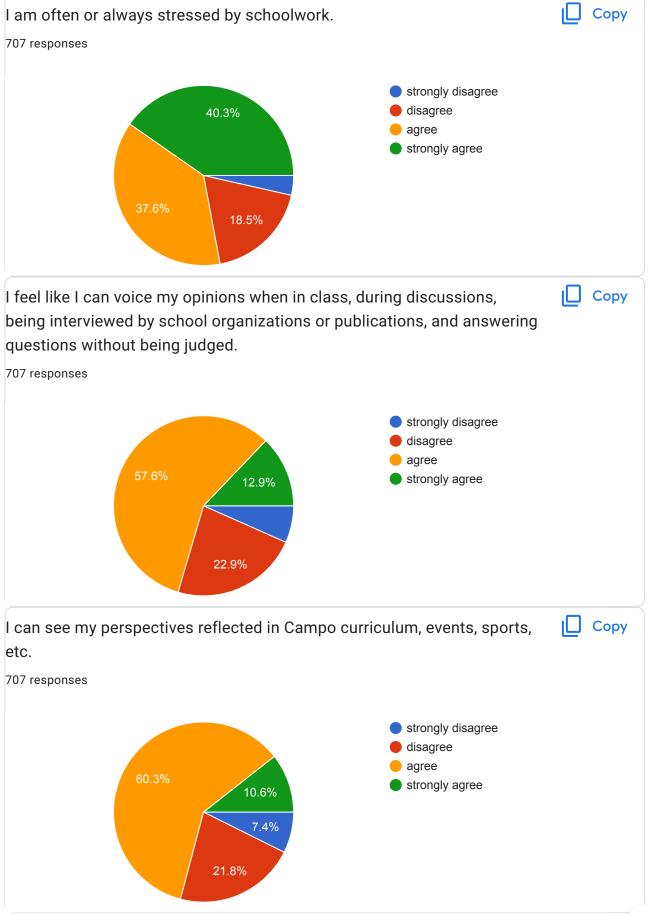

## Campolindo Student Experience Survey 2022-23 707 responses **Publish analytics** I feel socially accepted at Campo. (This does not just apply to Copy involvement in clubs, sports, and activities, but how you feel socially.) 707 responses strongly disagree disagree agree 20.8% strongly agree It is hard for me to be accepted at Campo. (People have their individual Copy identities, but do you feel represented in school?) 707 responses strongly disagree disagree agree strongly agree 52.2% 21.9%